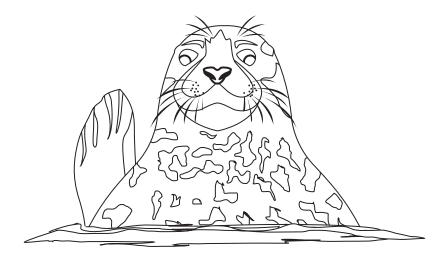

#### Word unscramble

A huge killer whale just swam into all these words and jumbled up the letters! See if you can unscramble them and figure out what they say!

| 1. SREOPIPO       |  |
|-------------------|--|
| 2. RIAMEN AMLMAM  |  |
| 3. YREG LSEA      |  |
| 4. PUHBCAMK LHAWE |  |
| 5. LOPIDHN        |  |



### Marine megafauna

Activity Book



Name \_\_\_\_\_

www.ywt.org.uk

Love Yorkshire, Love Wildlife

### Colour me in!

Grey seal



# Draw your own ocean giant!

Think about how you want your animal to look... Will it have teeth? Will it have a shell? How about a large fin?





**Did you know?** When feeding, grey seals can dive to a depth of 70m!

#### Colour me in!

Dolphin



**Did you know?** Bottlenose, white-beaked, striped, common, Risso's and Atlantic white-sided dolphins are all found within the North Sea!

# How many words can you make?

See how many words you can make from...

#### **BOTTLENOSE DOLPHIN**

| 1  |
|----|
| 2  |
| 3  |
| 4  |
| 5  |
| 6  |
| 7  |
| 8  |
| 9  |
| 10 |
| 11 |
| 12 |
| 13 |
| 14 |
| 15 |

3 letters = 1 point 4 letters = 2 points 5 letters+ = 3 points

Add up your score here!

| - 1 |