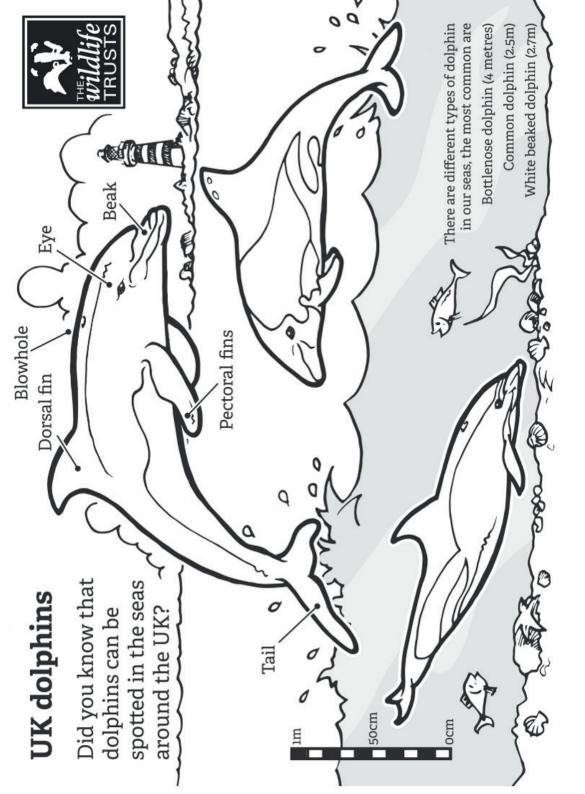

#### Colour me in!

Dolphin

**Did you know?** Bottlenose, white-beaked, striped, common, Risso's and Atlantic white-sided dolphins are all found within the North Sea!

#### **BOTTLENOSE DOLPHIN**

| 1  |
|----|
| 2  |
| 3  |
| 4  |
| 5  |
| 6  |
| 7  |
| 8  |
| 9  |
| 10 |
| 11 |
| 12 |
| 13 |
| 14 |
| 15 |

3 letters = 1 point 4 letters = 2 points 5 letters+ = 3 points